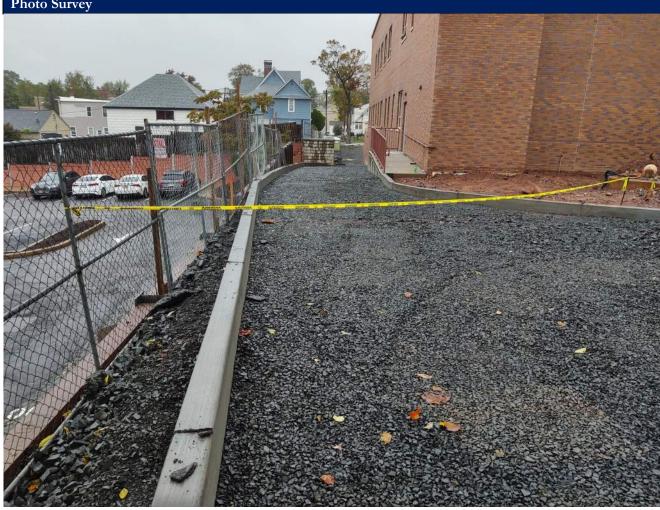

# Photo Survey

| 3 University Plaza | DRIVE SUITE 600 H. | ackensack, NJ 07601 |
|--------------------|--------------------|---------------------|

|   |     |       | M | æ   |
|---|-----|-------|---|-----|
|   |     | À     |   | 10  |
|   | h   | -1011 |   | e h |
| d | 314 | 3     | 8 |     |