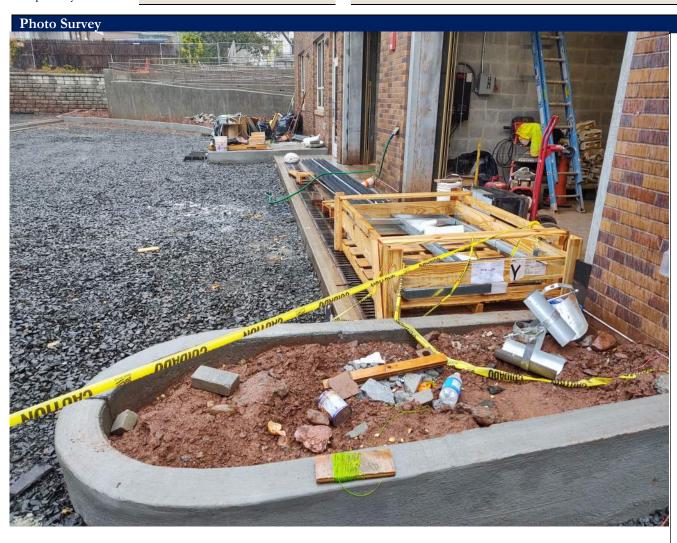

#### Photo Survey

3 UNIVERSITY PLAZA DRIVE SUITE 600 HACKENSACK, NJ 07601

| Project Information |  |                      |                      |  |  |  |
|---------------------|--|----------------------|----------------------|--|--|--|
| Project Name:       |  | Project Description: | Observation Date(s): |  |  |  |
| Report No:          |  |                      | Clear                |  |  |  |
| RSC Project No:     |  |                      | Temperature:         |  |  |  |
| Report By:          |  |                      | Time:                |  |  |  |