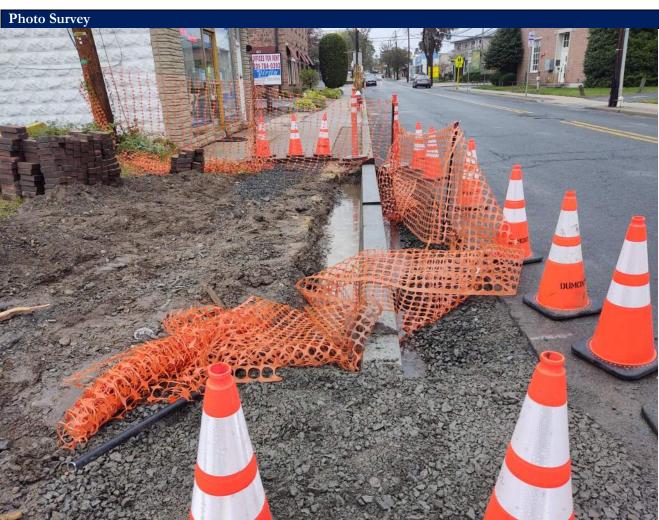

| Clear                |  |  |  |
| RSC Project No:     |  |                      | Temperature:         |  |  |  |
| Report By:          |  |                      | Time:                |  |  |  |



3 UNIVERSITY PLAZA DRIVE SUITE 600 HACKENSACK, NJ 07601

|    |      | 1  |
|----|------|----|
|    | - 20 | 41 |
| 17 | 600  | 4  |
| 18 | 10   |    |

| Project Information |                      |                      |  |
|---------------------|----------------------|----------------------|--|
| Project Name:       | Project Description: | Observation Date(s): |  |
| Report No:          |                      | Clear                |  |
| RSC Project No:     |                      | Temperature:         |  |
| Report By:          |                      | Time:                |  |



| 3 University Plaza Drive Suite 600 Hackens | 101 NII07// | ኅ |
|--------------------------------------------|-------------|---|
| 3 UNIVERSITY PLAZA DRIVE SHIF AUD HACKENS  | ACK NIIII/6 | ) |

|    | - 2  | S   |
|----|------|-----|
|    | - 41 | ite |
| T  | 100  | rch |
| 10 | DU   | 0   |

| Project Information |                      |                      |  |
|---------------------|----------------------|----------------------|--|
| Project Name:       | Project Description: | Observation Date(s): |  |
| Report No:          |                      | Clear                |  |
| RSC Project No:     |                      | Temperature:         |  |
| Report By:          |                      | Time:                |  |



3 UNIVERSITY PLAZA DRIVE SUITE 600 HACKENSACK, NJ 07601

| P