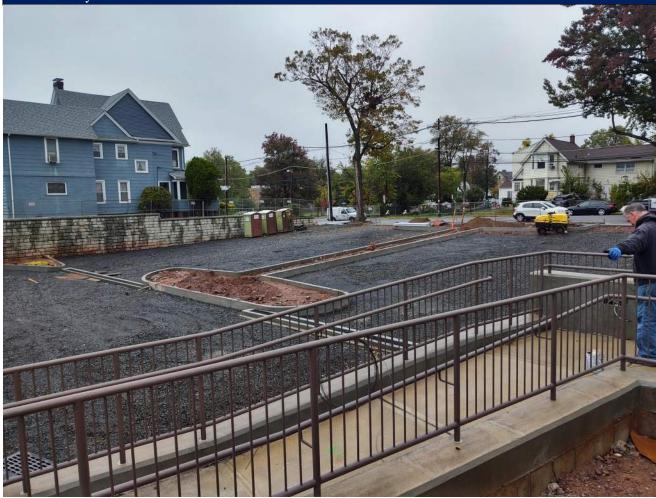

#### Photo Survey

3 UNIVERSITY PLAZA DRIVE SUITE 600 HACKENSACK, NJ 07601

| Project Information |  |                      |                      |  |  |  |
|---------------------|--|----------------------|----------------------|--|--|--|
| Project Name:       |  | Project Description: | Observation Date(s): |  |  |  |
| Report No:          |  |                      | Clear                |  |  |  |
| RSC Project No:     |  |                      | Temperature:         |  |  |  |
| Report By:          |  |                      | Time:                |  |  |  |