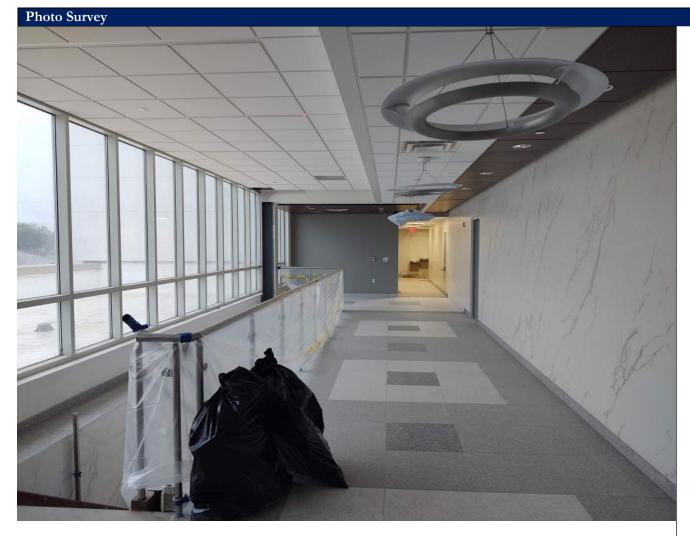

#### Photo Survey

3 UNIVERSITY PLAZA DRIVE SUITE 600 HACKENSACK, NJ 07601

| Project Information |  |                      |                      |  |  |  |
|---------------------|--|----------------------|----------------------|--|--|--|
| Project Name:       |  | Project Description: | Observation Date(s): |  |  |  |
| Report No:          |  |                      | Clear                |  |  |  |
| RSC Project No:     |  |                      | Temperature:         |  |  |  |
| Report By:          |  |                      | Time:                |  |  |  |