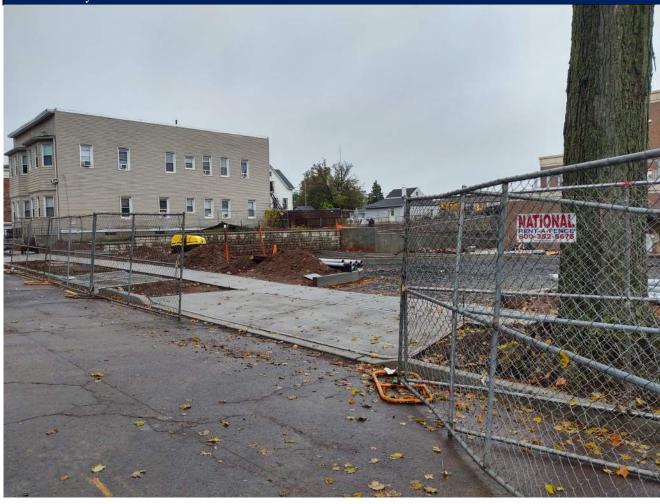

#### Photo Survey

3 UNIVERSITY PLAZA DRIVE SUITE 600 HACKENSACK, NJ 07601

| Project Information |  |                      |                      |  |  |  |
|---------------------|--|----------------------|----------------------|--|--|--|
| Project Name:       |  | Project Description: | Observation Date(s): |  |  |  |
| Report No:          |  |                      | Clear                |  |  |  |
| RSC Project No:     |  |                      | Temperature:         |  |  |  |
| Report By:          |  |                      | Time:                |  |  |  |