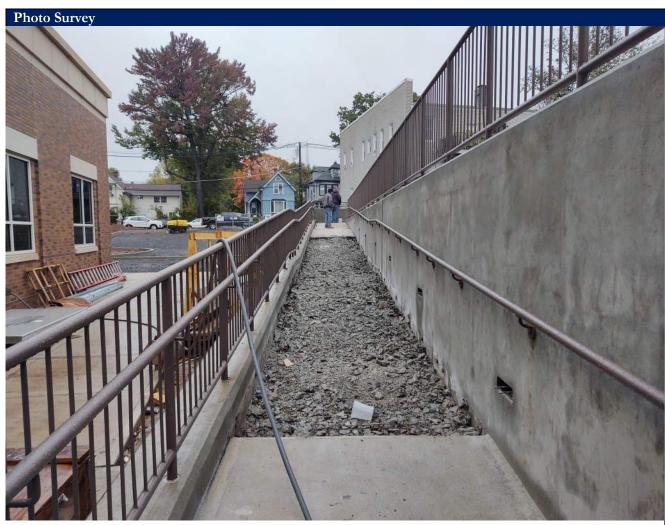

# Photo Survey

| 3 University Plaza | DRIVE SUITE 600 H. | ackensack, NJ 07601 |
|--------------------|--------------------|---------------------|

|   |     |       | M | æ   |
|---|-----|-------|---|-----|
|   |     | À     |   | 10  |
|   | h   | -1011 |   | e h |
| d | 314 | 3     | 8 |     |