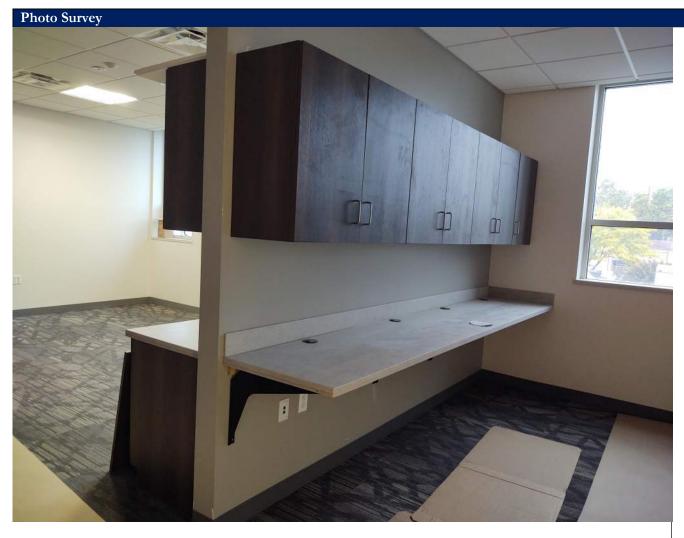

# Photo Survey

| 3 University Plaza | DRIVE SUITE 600 H. | ackensack, NJ 07601 |
|--------------------|--------------------|---------------------|

|   |     |       | M | æ   |
|---|-----|-------|---|-----|
|   |     | À     |   | 10  |
|   | h   | -1011 |   | e h |
| d | 314 | 3     | 8 |     |