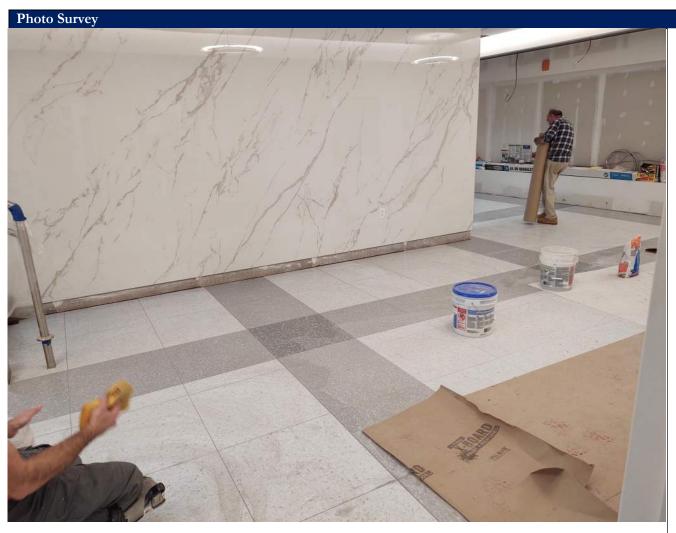

#### Photo Survey

3 UNIVERSITY PLAZA DRIVE SUITE 600 HACKENSACK, NJ 07601

| Project Information |  |                      |                      |  |  |  |
|---------------------|--|----------------------|----------------------|--|--|--|
| Project Name:       |  | Project Description: | Observation Date(s): |  |  |  |
| Report No:          |  |                      | Clear                |  |  |  |
| RSC Project No:     |  |                      | Temperature:         |  |  |  |
| Report By:          |  |                      | Time:                |  |  |  |