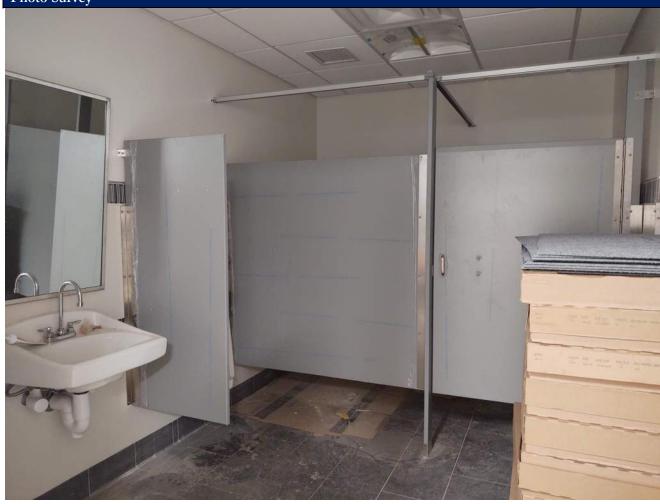

# Photo Survey

| 3 University Plaza | DRIVE SUITE 600 H. | ackensack, NJ 07601 |
|--------------------|--------------------|---------------------|

|   |     |       | M | æ   |
|---|-----|-------|---|-----|
|   |     | À     |   | 10  |
|   | h   | -1011 |   | e h |
| d | 314 | 3     | 8 |     |