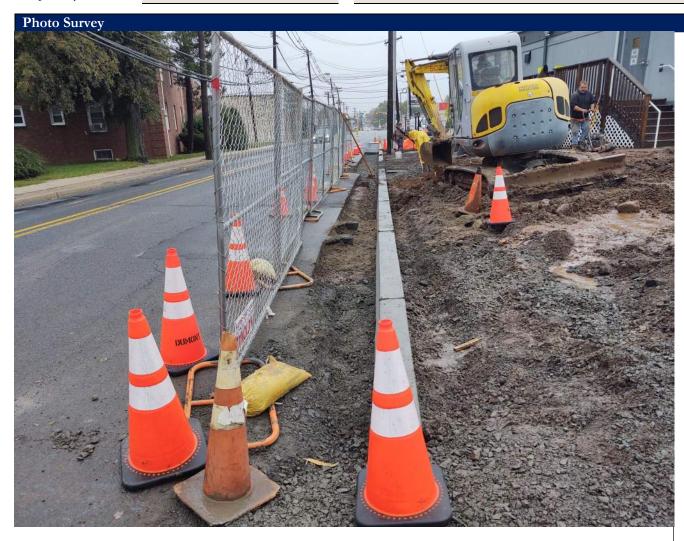

s): |  |
| Report No:          |                      | Clear                |  |
| RSC Project No:     |                      | Temperature:         |  |
| Report By:          |                      | Time:                |  |

#### Photo Survey



3 UNIVERSITY PLAZA DRIVE SUITE 600 HACKENSACK, NJ 07601

| Project Information |  |                      |                      |  |  |  |
|---------------------|--|----------------------|----------------------|--|--|--|
| Project Name:       |  | Project Description: | Observation Date(s): |  |  |  |
| Report No:          |  |                      | Clear                |  |  |  |
| RSC Project No:     |  |                      | Temperature:         |  |  |  |
| Report By:          |  |                      | Time:                |  |  |  |



3 UNIVERSITY PLAZA DRIVE SUITE 600 HACKENSACK, NJ 07601

|    |      | 1  |
|----|------|----|
|    | - 20 | 41 |
| 17 | 600  | 4  |
| 18 | 10   |    |

| Project Information |                      |                      |  |
|---------------------|----------------------|----------------------|--|
| Project Name:       | Project Description: | Observation Date(s): |  |
| Report No:          |                      | Clear                |  |
| RSC Project No:     |                      | Temperature:         |  |
| Report By:          |                      | Time:                |  |



| 3 University Plaza Drive Suite 600 Hackens | 101 NII07// | ኅ |
|--------------------------------------------|-------------|---|
| 3 UNIVERSITY PLAZA DRIVE SHIF AUD HACKENS  | ACK NIIII/6 | ) |

|    | -