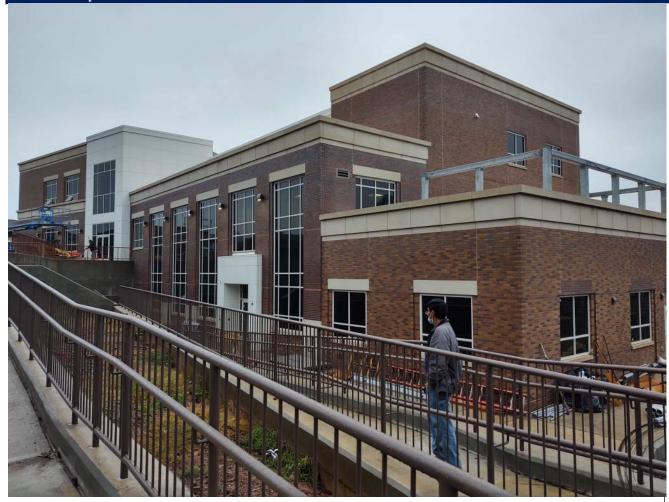

# Photo Survey

| 3 University Plaza | DRIVE SUITE 600 H. | ackensack, NJ 07601 |
|--------------------|--------------------|---------------------|

|   |     |       | M | æ   |
|---|-----|-------|---|-----|
|   |     | À     |   | 10  |
|   | h   | -1011 |   | e h |
| d | 314 | 3     | 8 |     |