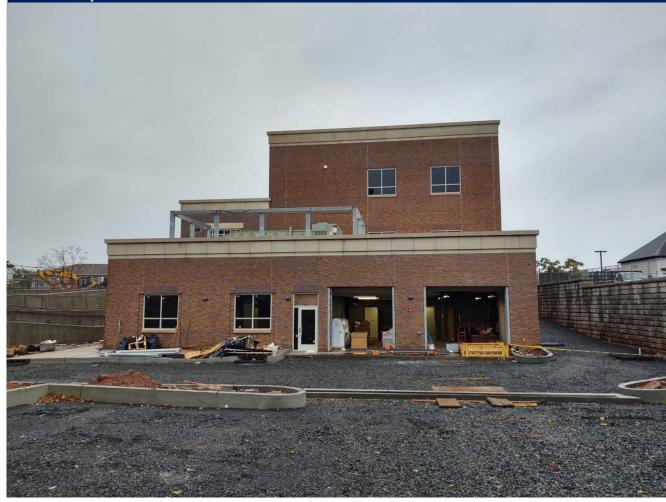

#### Photo Survey

3 UNIVERSITY PLAZA DRIVE SUITE 600 HACKENSACK, NJ 07601

| Project Information |  |                      |                      |  |  |  |
|---------------------|--|----------------------|----------------------|--|--|--|
| Project Name:       |  | Project Description: | Observation Date(s): |  |  |  |
| Report No:          |  |                      | Clear                |  |  |  |
| RSC Project No:     |  |                      | Temperature:         |  |  |  |
| Report By:          |  |                      | Time:                |  |  |  |