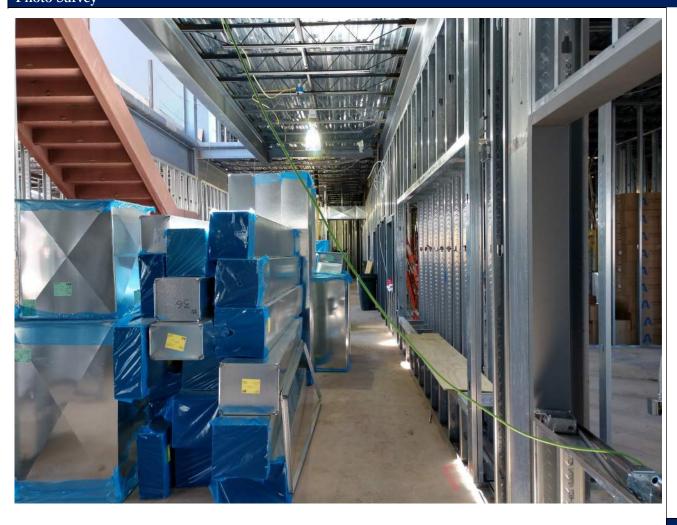

#### Photo Survey

3 UNIVERSITY PLAZA DRIVE SUITE 600 HACKENSACK, NJ 07601

|                     | 3 UNIVER             | SITT FLAZA DRIVE SUITE 600 HACKENSACK, INJ 07 601 |
|---------------------|----------------------|---------------------------------------------------|
| Project Information |                      |                                                   |
| Project Name:       | Project Description: | Observation Date(s):                              |
| Report No:          |                      | Clear                                             |
| RSC Project No:     |                      | Temperature:                                      |
| Report By:          |                      | Time:                                             |
| Photo Survey        |                      |                                                   |
|                     |                      |                                                   |