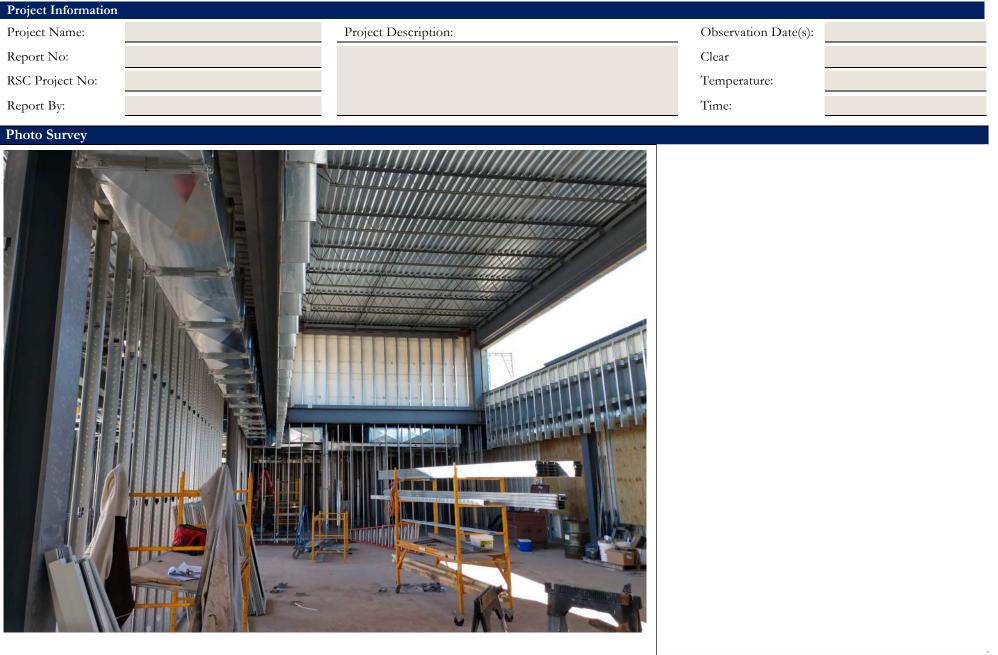

## A DOLUTEOTE EIELD DEDODT

| ARCHITECTS FIELD REPORT |                      | 3 University Plaza Drive Suite 600 Hackensack, NJ 07601 | RSC |
|-------------------------|----------------------|---------------------------------------------------------|-----|
| Project Information     |                      |                                                         |     |
| Project Name:           | Project Description: | Observation Date(s):                                    |     |
| Report No:              |                      | Clear                                                   |     |
| RSC Project No:         |                      | Temperature:                                            |     |
| Report By:              |                      | Time:                                                   |     |
| Photo Survey            |                      |                                                         |     |
|                         |                      |                                                         |     |
|                         |                      |                                                         |     |