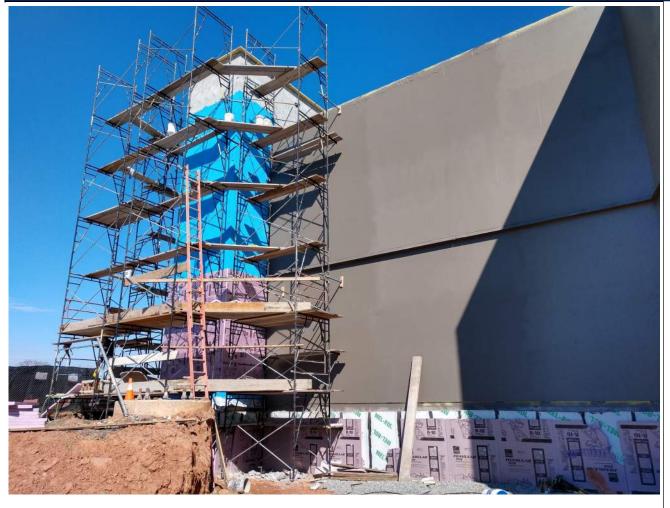

#### Photo Survey

3 University Plaza Drive Suite 600 Hackensack, NJ 07601

| Project Information |                      |                      |
|---------------------|----------------------|----------------------|
| Project Name:       | Project Description: | Observation Date(s): |
| Report No:          |                      | Clear                |
| RSC Project No:     |                      | Temperature:         |
| Report By:          |                      | Time:                |
| Photo Survey        |                      |                      |
| <image/>            |                      | Photo No .           |