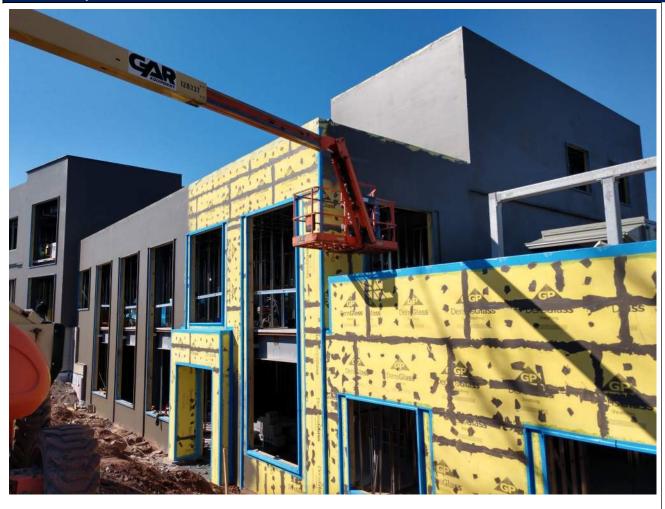

#### Photo Survey

3 University Plaza Drive Suite 600 Hackensack, NJ 07601

| Project Information |                      |                      |  |
|---------------------|----------------------|----------------------|--|
| Project Name:       | Project Description: | Observation Date(s): |  |
| Report No:          |                      | Clear                |  |
| RSC Project No:     |                      | Temperature:         |  |
| Report By:          |                      | Time:                |  |
| Photo Survey        |                      |                      |  |
|                     | ku .                 |                      |  |