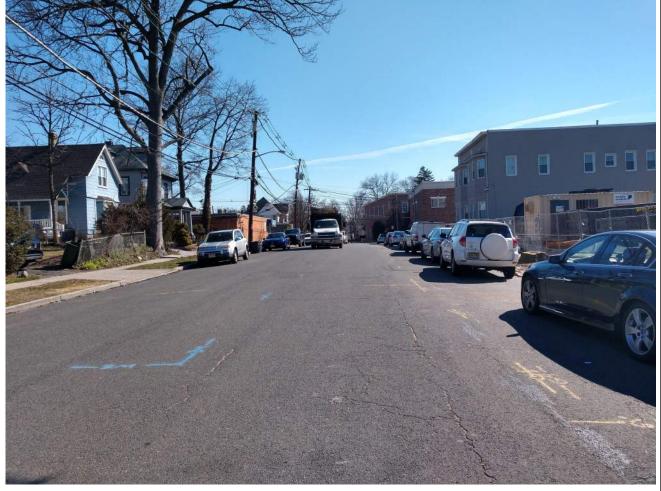

#### Photo Survey

3 University Plaza Drive Suite 600 Hackensack, NJ 07601

| Project Information |                      |                      |
|---------------------|----------------------|----------------------|
| Project Name:       | Project Description: | Observation Date(s): |
| Report No:          |                      | Clear                |
| RSC Project No:     |                      | Temperature:         |
| Report By:          |                      | Time:                |
| Photo Survey        |                      |                      |
| <image/>            |                      | Photo No .           |