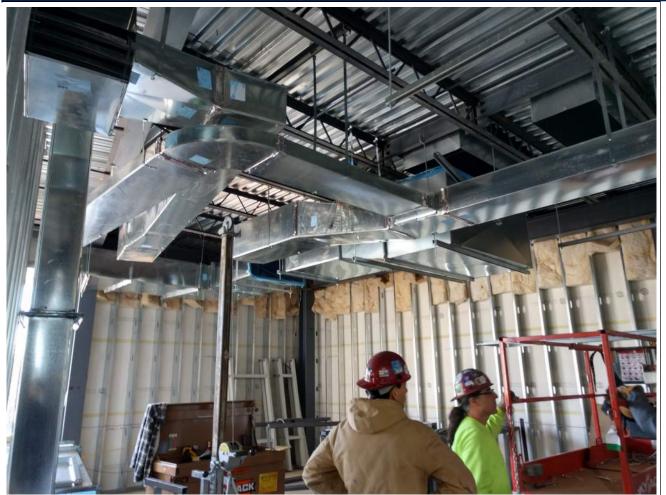

#### Photo Survey

3 UNIVERSITY PLAZA DRIVE SUITE 600 HACKENSACK, NJ 07601

|                     | 3 UNIVER             | SITT FLAZA DRIVE SUITE 600 HACKENSACK, INJ 07 601 |
|---------------------|----------------------|---------------------------------------------------|
| Project Information |                      |                                                   |
| Project Name:       | Project Description: | Observation Date(s):                              |
| Report No:          |                      | Clear                                             |
| RSC Project No:     |                      | Temperature:                                      |
| Report By:          |                      | Time:                                             |
| Photo Survey        |                      |                                                   |
|                     |                      |                                                   |