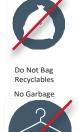

## DO NOT PUT THESE ITEMS IN YOUR RECYLING CAN

DO NOT BAG RECYCLABLES. LEAVE RECYCLABLES LOOSE IN CART. NO PLASTICS #3, #4, #6, #7 OR OTHER!